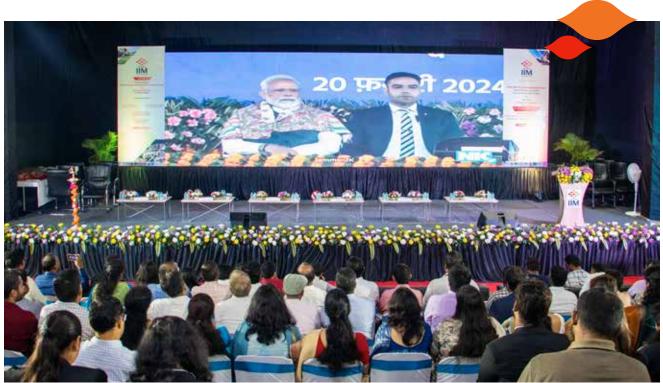

## **Celebrating** Key Milestones

IIMV Permanent Campus Inauguration - 20.02.2024 The honourable Prime Minister, Shri Narendra Modi, virtually inaugurated the picturesque permanent campus of the Indian Institute of Management, Visakhapatnam (IIMV) on 20th February 2024 (Tuesday).