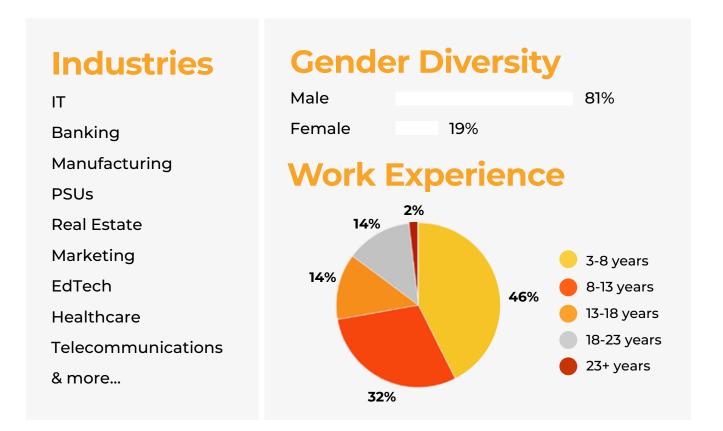

## Who should Attend?

Experienced professionals from varied backgrounds like IT, Human Resources, Marketing, Banking, Financial Services, Manufacturing, and other domains aspiring to upgrade their knowledge and skills in management to better their organisational performance.